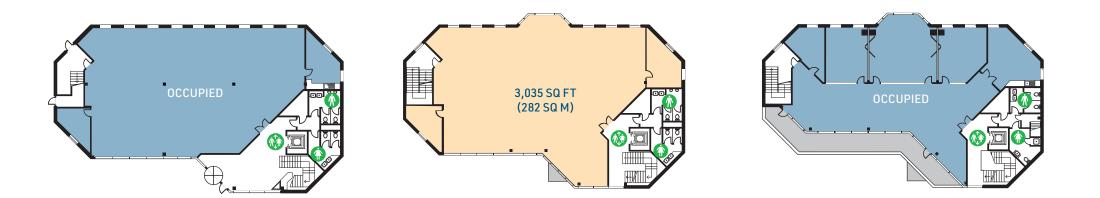

## HEATHROW BOULEVARD 5 CURRENT AVAILABILITY FLOOR PLANS

## TOTAL OFFICE SPACE AVAILABLE 3,035 SQ FT (282 SQ M)

**GROUND FLOOR** 2,734 SQ FT (254 SQ M)

**FIRST FLOOR** 3,035 SQ FT (282 SQ M)

SECOND FLOOR 2,583 SQ FT (240 SQ M)

## ALL AREAS ARE MEASURED IN ACCORDANCE WITH IPMS3 AVAILABLE OCCUPIED

"We looked at a number of properties and Orbit Southern was able to provide first class office space within a well maintained business park. Having relocated our business to Heathrow Boulevard we have developed an excellent working relationship with Orbit Southern and we look forward to building that relationship further in the future." Joseph Mathew, Regional Finance Controller-Europe, Kuwait Airways